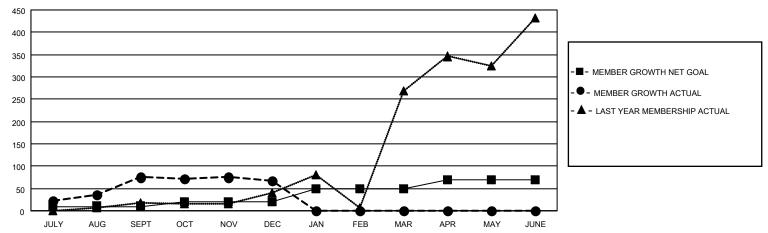

### GOALS AND ACTUAL MEMBERS CUMULATIVE

| DROPPED CLUBS: 1 |    | 23 CLUBS OF 53 ADDED 1 OR<br>MORE NEW MEMBERS | GENDER DISTRIBUTION                 |                                |  |
|------------------|----|-----------------------------------------------|-------------------------------------|--------------------------------|--|
|                  |    | INORE NEW MEMBERS                             | MALE<br>FEMALE                      | 966 (43.59%)<br>1,250 (56.41%) |  |
| DROPPED MEMBERS  |    | NON BINARY<br>PREFER NOT TO AN                |                                     | 0 (0.00%)<br>SWER 0 (0.00%)    |  |
| DECEASED         | 10 |                                               | THE ENTITY TO A MOVIE OF            | 0 (0.0070)                     |  |
| CLUB CANCELLED   | 13 | CLICK HERE FOR CUMULATIVE                     | TOTAL FAMILY UNIT MEMBERS 792       |                                |  |
| OTHER            | 53 | MEMBERSHIP DATA                               |                                     |                                |  |
| TOTAL            | 76 |                                               | FAMILY MEMBERS PAYING HALF DUES 507 |                                |  |

## District 301D2

| Clubs RESULTS FOR 2021-2022 |   |   |   | Members RESULTS FOR 2021-2022 |    |     |    |
|-----------------------------|---|---|---|-------------------------------|----|-----|----|
|                             |   |   |   |                               |    |     |    |
| JULY/AUG/SEPT               | 1 | 1 | 0 | JULY/AUG/SEPT                 | 10 | 108 | 25 |
| OCT/NOV/DEC                 | 3 | 0 | 1 | OCT/NOV/DEC                   | 10 | 45  | 51 |
| JAN/FEB/MAR                 | 4 | 0 | 0 | JAN/FEB/MAR                   | 30 | 0   | 0  |
| APR/MAY/JUNE                | 4 | 0 | 0 | APR/MAY/JUNE                  | 20 | 0   | 0  |