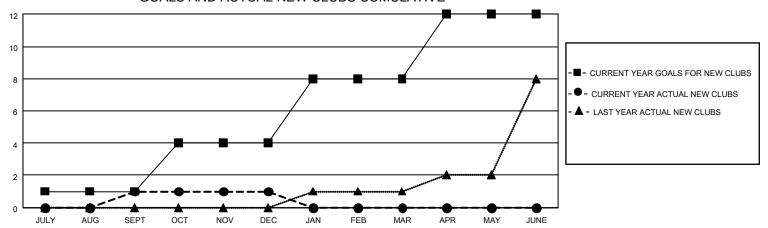

### GOALS AND ACTUAL NEW CLUBS CUMULATIVE

## District 301D2

| Clubs RESULTS FOR 2021-2022 |   |   |   | Members RESULTS FOR 2021-2022 |    |     |    |
|-----------------------------|---|---|---|-------------------------------|----|-----|----|
|                             |   |   |   |                               |    |     |    |
| JULY/AUG/SEPT               | 1 | 1 | 0 | JULY/AUG/SEPT                 | 10 | 108 | 25 |
| OCT/NOV/DEC                 | 3 | 0 | 1 | OCT/NOV/DEC                   | 10 | 45  | 51 |
| JAN/FEB/MAR                 | 4 | 0 | 0 | JAN/FEB/MAR                   | 30 | 0   | 0  |
| APR/MAY/JUNE                | 4 | 0 | 0 | APR/MAY/JUNE                  | 20 | 0   | 0  |